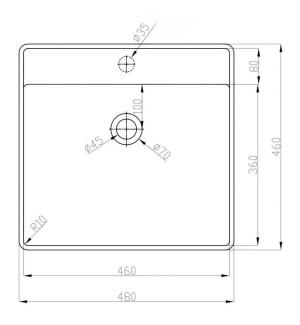

## **PRODUCT SPECIFICATIONS**

|                            | 1                                                                                                                                                                                                  |
|----------------------------|----------------------------------------------------------------------------------------------------------------------------------------------------------------------------------------------------|
| Product:                   | Granite Wash Basin                                                                                                                                                                                 |
| Type of Basin:             | 19" Inch Counter Top Basin                                                                                                                                                                         |
| Special Features:          | <ul> <li>Durable Granite Construction</li> <li>Elegant Aesthetic</li> <li>Stain and Fade Resistant</li> <li>Heat Resistant</li> <li>Easy to Clean</li> <li>Scratch and Impact Resistant</li> </ul> |
| Depth:                     | 115mm / 4.5"                                                                                                                                                                                       |
| Total Height:              | 145mm / 5.75"                                                                                                                                                                                      |
| Bowl Dimensions:           | 460x360mm / 18"x14"                                                                                                                                                                                |
| <b>Overall Dimensions:</b> | 480x460mm / 19"x18"                                                                                                                                                                                |
| Available Colours:         | <ul><li>Black</li><li>White</li></ul>                                                                                                                                                              |
| Material:                  | Granite                                                                                                                                                                                            |
| No. of Bowls:              | Single Bowl                                                                                                                                                                                        |
| Accessories Included:      | Drainer                                                                                                                                                                                            |

## Note:

- Manual measurement of various sizes has a certain error. Please refer to the actual product!
- The product may be slightly different from the picture due to the display of lights and displays.