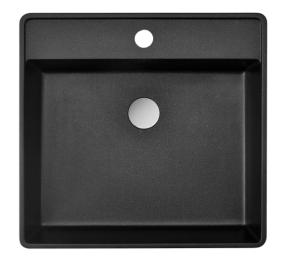

## **PRODUCT SPECIFICATIONS**

|                            | 1                                                                                                                                                                                                  |
|----------------------------|----------------------------------------------------------------------------------------------------------------------------------------------------------------------------------------------------|
| Product:                   | Granite Wash Basin                                                                                                                                                                                 |
| Type of Basin:             | 19" Inch Counter Top Basin                                                                                                                                                                         |
| Special Features:          | <ul> <li>Durable Granite Construction</li> <li>Elegant Aesthetic</li> <li>Stain and Fade Resistant</li> <li>Heat Resistant</li> <li>Easy to Clean</li> <li>Scratch and Impact Resistant</li> </ul> |
| Depth:                     | 115mm / 4.5"                                                                                                                                                                                       |
| Total Height:              | 145mm / 5.75"                                                                                                                                                                                      |
| Bowl Dimensions:           | 460x360mm / 18"x14"                                                                                                                                                                                |
| <b>Overall Dimensions:</b> | 480x460mm / 19"x18"                                                                                                                                                                                |
| Available Colours:         | <ul><li>Black</li><li>White</li></ul>                                                                                                                                                              |
| Material:                  | Granite                                                                                                                                                                                            |
| No. of Bowls:              | Single Bowl                                                                                                                                                                                        |
| Accessories Included:      | Drainer                                                                                                                                                                                            |